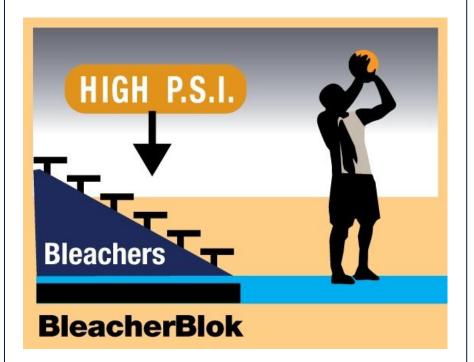

### When extra durability under the bleachers is required

...without giving up shock absorption in the court

## BleacherBlok SV for Taraflex and RECREATION

The perfect solution for maximum indentation resistance where it is need, without compromising shock absorption on your main court

- Your gym floor can have the safety of Class 2 or Class 3 shock absorption on the playing courts AND up to 750 p.s.i. load tolerance under the bleachers.
- BleacherBlok provides a continuous appearance across the entire gym with durability where you need it; below the bleachers.
- BleacherBlok is available for Gerflor's Taraflex and RECREATION courts.